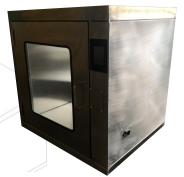

- External Size
- Shower Area
- Material Specification
- 500 Display
- SIDE VIEW Interlock
  - UV Lamp
  - HFPA Filter
  - Clean Air Speed
  - Fluorescent
  - Power Supply

- 600(L) x 600(W) x 580(H) mm
- 500(L) x 500(W) x 500(H) mm
- Full Stainless Steel 1,2 & 2 mm Thick
- LCD Touch Screen 2,8 inch
- Magnet Interlock system
- 30 Watt
- No
- No
- No
- 220V, 60Hz