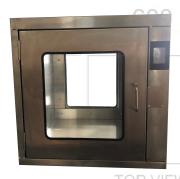

Pass Box Nadiso used interlock to open one side and lock other side, and it operate by system touch screen with dimension 2,8".

- External Size
- Shower Area
- Material Specification
- 500 Display
- SIDE VIEW Interlock
  - UV Lamp
  - HFPA Filter
  - Clean Air Speed
  - Fluorescent
  - Power Supply

- 600(L) x 600(W) x 580(H) mm
- 500(L) x 500(W) x 500(H) mm
- Full Stainless Steel 1,2 & 2 mm Thick
- LCD Touch Screen 2,8 inch
- Magnet Interlock system
- 30 Watt
- No
- No
- No
- 220V, 60Hz