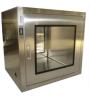

#### NADISOLAB

Pass box is a cubicle box which has got interlock doors located on both sides

#### ISOME

Nadiso Pass Box is a cubicle box which has got interlocked doors located on both sides. This protects the ® controlled environment from being polluted while the transfer of a material is taking place inside. Pass boxes are the perfect tool for transporting items in and out of cleanrooms. These boxes are widely used in laboratories, hospitals, pharmaceutical and light-industrial environments. They not only offer full protection but also facilitate transportation of products.

- External Size
- Shower Area
- Material Specification
- 500 Display
- SIDE VIEW Interlock
  - UV Lamp
  - HFPA Filter
  - Clean Air Speed
  - Fluorescent
  - Power Supply

- 600(L) x 600(W) x 580(H) mm
- 500(L) x 500(W) x 500(H) mm
- Full Stainless Steel 1,2 & 2 mm Thick
- LCD Touch Screen 2,8 inch
- Magnet Interlock system
- 30 Watt
- No
- No
- No
- 220V, 60Hz