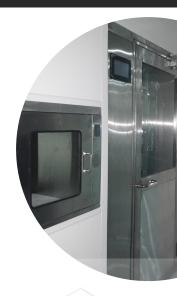

#### NADISOLAB

Pass box is a cubicle box which has got interlock doors located on both sides

#### ISOME

Nadiso Pass Box is a cubicle box which has got interlocked doors located on both sides. This protects the ® controlled environment from being polluted while the transfer of a material is taking place inside. Pass boxes are the perfect tool for transporting items in and out of cleanrooms. These boxes are widely used in laboratories, hospitals, pharmaceutical and light-industrial environments. They not only offer full protection but also facilitate transportation of products.

TOP VIEW